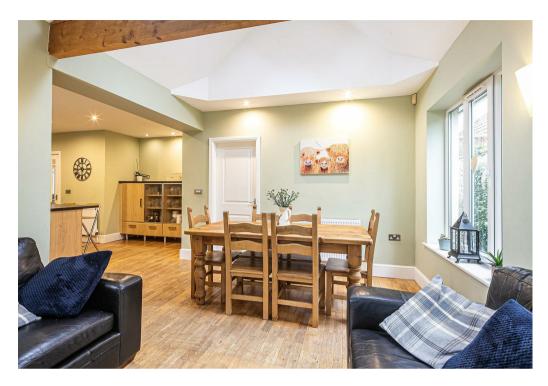

### Description

A superb and very spacious, extended dormer bungalow offering a wealth of generously proportioned accommodation laid out over two floors. This lovely home enjoys a semi rural position and commands a stunning view from the front elevation over the rolling countryside and yet also enjoys a close proximity to children's parks, local shops, highly regarded schooling and transport links into the city centre giving it he best of both worlds. The versatile accommodation includes double bedrooms on both the ground and first floors making it ideal for families who want to take advantage of the superb local schooling, those who work from home and also downsizers who will appreciate the flexibility in the layout. There is also a fabulous, open plan dining kitchen, perfect for entertaining which is complemented by two further reception rooms and three bathrooms which support the five, double bedrooms. Lodge Moor is a delightful place to live, being situated on the very edge of the city limits, close to scenic walks around the reservoirs and down Wyming Brook yet conveniently close to the main city hospitals, universities and excellent amenities in Broomhill and Crosspool.

- Five double bedrooms (three on the first floor).
- Three bathrooms (two ensuites).
- Large and extended dining kitchen with feature beams and French windows in the snug area.
- Spacious sitting room with French windows to the garden and a Limestone hearth to the fireplace.
- Dining room/playroom/home office.
- Utility room with access to the larger than average garage.
- Block paved off road parking for at least three cars.
- Modern central heating system and UPVC double glazing assisting with energy retention.
- Rear garden with terrace, hot tub (included in the sale) and lawn
- Freehold and council tax band F.