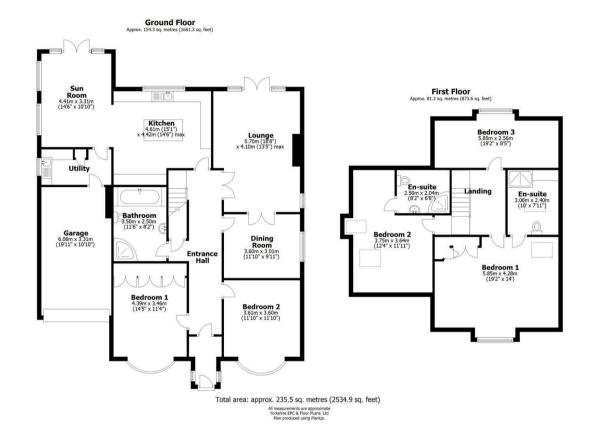

### Description

A superb and very spacious, extended dormer bungalow offering a wealth of generously proportioned accommodation laid out over two floors. This lovely home enjoys a semi rural position and commands a stunning view from the front elevation over the rolling countryside and yet also enjoys a close proximity to children's parks, local shops, highly regarded schooling and transport links into the city centre giving it he best of both worlds. The versatile accommodation includes double bedrooms on both the ground and first floors making it ideal for families who want to take advantage of the superb local schooling, those who work from home and also downsizers who will appreciate the flexibility in the layout. There is also a fabulous, open plan dining kitchen, perfect for entertaining which is complemented by two further reception rooms and three bathrooms which support the five, double bedrooms. Lodge Moor is a delightful place to live, being situated on the very edge of the city limits, close to scenic walks around the reservoirs and down Wyming Brook yet conveniently close to the main city hospitals, universities and excellent amenities in Broomhill and Crosspool.

- Five double bedrooms (three on the first floor).
- Three bathrooms (two ensuites).
- Large and extended dining kitchen with feature beams and French windows in the snug area.
- Spacious sitting room with French windows to the garden and a Limestone hearth to the fireplace.
- Dining room/playroom/home office.
- Utility room with access to the larger than average garage.
- Block paved off road parking for at least three cars.
- Modern central heating system and UPVC double glazing assisting with energy retention.
- Rear garden with terrace, hot tub (included in the sale) and lawn
- Freehold and council tax band F.