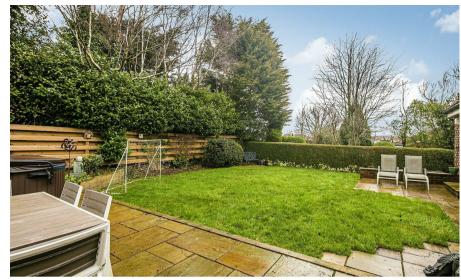

- Five double bedrooms (three on the first floor).
- Three bathrooms (two ensuites).
- Large and extended dining kitchen with feature beams and French windows in the snug area.
- Spacious sitting room with French windows to the garden and a Limestone hearth to the fireplace.
- Dining room/playroom/home office.
- Utility room with access to the larger than average garage.
- Block paved off road parking for at least three cars.
- Modern central heating system and UPVC double glazing assisting with energy retention.
- Rear garden with terrace, hot tub (included in the sale) and lawn
- Freehold and council tax band F.