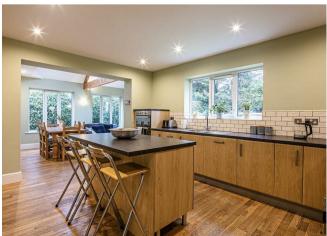

### Description

A superb and very spacious, extended dormer bungalow offering a wealth of generously proportioned accommodation laid out over two floors. This lovely home enjoys a semi rural position and commands a stunning view from the front elevation over the rolling countryside and yet also enjoys a close proximity to children's parks, local shops, highly regarded schooling and transport links into the city centre giving it he best of both worlds. The versatile accommodation includes double bedrooms on both the ground and first floors making it ideal for families who want to take advantage of the superb local schooling, those who work from home and also downsizers who will appreciate the flexibility in the layout. There is also a fabulous, open plan dining kitchen, perfect for entertaining which is complemented by two further reception rooms and three bathrooms which support the five, double bedrooms. Lodge Moor is a delightful place to live, being situated on the very edge of the city limits, close to scenic walks around the reservoirs and down Wyming Brook yet conveniently close to the main city hospitals, universities and excellent amenities in Broomhill and Crosspool.

- Five double bedrooms (three on the first floor).
- Three bathrooms (two ensuites).
- Large and extended dining kitchen with feature beams and French windows in the snug area.
- Spacious sitting room with French windows to the garden and a Limestone hearth to the fireplace.
- Dining room/playroom/home office.
- Utility room with access to the larger than average garage.
- Block paved off road parking for at least three cars.
- Modern central heating system and UPVC double glazing assisting with energy retention.
- Rear garden with terrace, hot tub (included in the sale) and lawn
- Freehold and council tax band F.