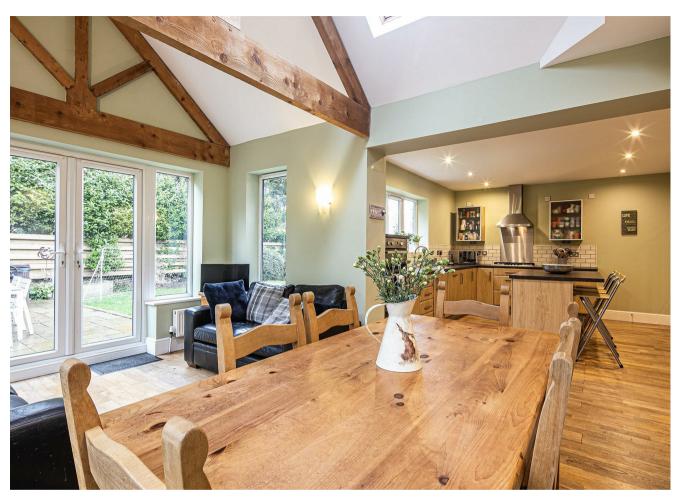

### Description

A superb and very spacious, extended dormer bungalow offering a wealth of generously proportioned accommodation laid out over two floors. This lovely home enjoys a semi rural position and commands a stunning view from the front elevation over the rolling countryside and yet also enjoys a close proximity to children's parks, local shops, highly regarded schooling and transport links into the city centre giving it he best of both worlds. The versatile accommodation includes double bedrooms on both the ground and first floors making it ideal for families who want to take advantage of the superb local schooling, those who work from home and also downsizers who will appreciate the flexibility in the layout. There is also a fabulous, open plan dining kitchen, perfect for entertaining which is complemented by two further reception rooms and three bathrooms which support the five, double bedrooms. Lodge Moor is a delightful place to live, being situated on the very edge of the city limits, close to scenic walks around the reservoirs and down Wyming Brook yet conveniently close to the main city hospitals, universities and excellent amenities in Broomhill and Crosspool.

- Five double bedrooms (three on the first floor).
- Three bathrooms (two ensuites).
- Large and extended dining kitchen with feature beams and French windows in the snug area.
- Spacious sitting room with French windows to the garden and a Limestone hearth to the fireplace.
- Dining room/playroom/home office.
- Utility room with access to the larger than average garage.
- Block paved off road parking for at least three cars.
- Modern central heating system and UPVC double glazing assisting with energy retention.
- Rear garden with terrace, hot tub (included in the sale) and lawn
- Freehold and council tax band F.